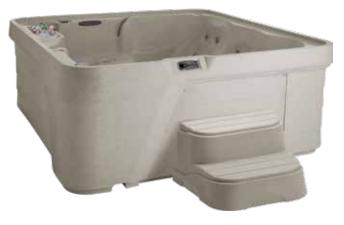

## **EXCURSION**<sup>™</sup>

Excursion shown in Sand

Seating Capacity 5 Adults

**Dimensions** 218 x 196 x 84 cm

Water Capacity 1,100 litres

Dry Weight 190 kg

**Jet Count** 25 with stainless steel trim

Water Feature Waterfall

Shell & Cabinet Rotationally molded

Vinyl Cover Colour Options Chestnut, Slate

**Accessories** (optional) Cover Lifter; Straight Step; The Cool Step™;

Wi-Fi Kit

Warranty 5-Year Structure; 5-Year Shell/Surface; 2-Year

Component; 2-Year No Leak Plumbing

Excursion shown in Sand with built-in ice bucket

Sand shell with Chestnut cover

Taupe shell with Slate cover