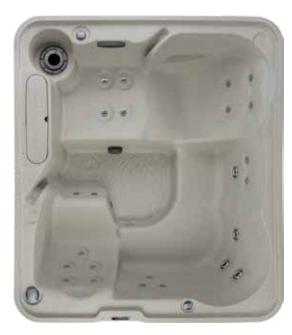

## **EXCURSION**<sup>™</sup>

Excursion shown in Sand

Seating Capacity 5 Adults

**Dimensions** 218 x 196 x 84 cm

Water Capacity 1,100 litres

Dry Weight 190 kg

**Jet Count** 25 with stainless steel trim

Water Feature Waterfall

Ozone System Can be installed at time of purchase

Heater 2KW

Pump 2.0 BPH two-speed

Filter Size 4.5 m<sup>2</sup>

**Lighting** Multi-colour LED light

Electrical Configuration 230v

Colour Options Sand, Taupe

Shell & Cabinet Rotationally molded

Vinyl Cover Colour Options Chestnut, Slate

**Accessories** (optional) Cover Lifter; Straight Step; The Cool Step™;

Wi-Fi Kit

Warranty 5-Year Structure; 5-Year Shell/Surface; 2-Year