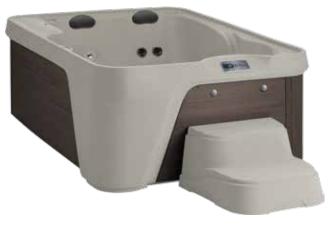

## FREEFLOW SPAS® AZURETM PREMIER

Azure shown in Sand

Azure shown in Sand / Brown with built-in ice bucket

Seating Capacity 4 Adults

**Dimensions** 203 x 160 x 84 cm

Water Capacity 890 litres

Dry Weight 165 kg

Shell & Cabinet Rotationally molded

Vinyl Cover Colour Options Chestnut, Slate

Accessories (Optional) Cover Lifter; Straight Step; Snap Step;

The Cool Step™; Wi-Fi Kit

Warranty 5-Year Structure; 5-Year Shell/Surface; 2-Year