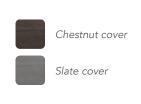

Shell & Cabinet Rotationally molded

Vinyl Cover Colour Options Chestnut, Slate

Accessories (Optional) Cover Lifter; Straight Step; Snap Step;

The Cool Step™; Wi-Fi Kit

Warranty 5-Year Structure; 5-Year Shell/Surface; 2-Year

Component; 2-Year No Leak Plumbing

Arctic White shell with

The Chestnut cover pairs with the Brown cabinet, while the Slate cover pairs with the Charcoal cabinet.