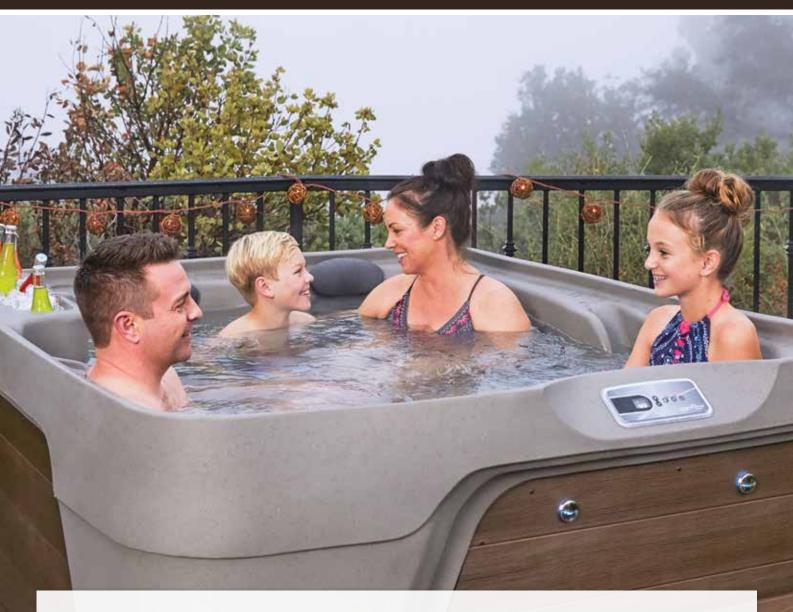

## A TOUCH OF ELEGANCE FOR THE ENTIRE FAMILY.

Deep and spacious, the Azure spa provides the perfect antidote to aches and pains. Massage your tired feet on the perfectly placed foot-jets or lean back and enjoy the comfortable lounge seat. This spa also features a serene waterfall, and an LED underwater light. Wrapped in a sophisticated wood siding, the Azure will add a touch of elegance to your home.

## FREEFLOW SPAS® AZURETM PREMIER

Azure shown in Sand

Azure shown in Sand / Brown with built-in ice bucket

Seating Capacity 4 Adults

**Dimensions** 203 x 160 x 84 cm

Water Capacity 890 litres

Dry Weight 165 kg

**Jet Count** 19 with stainless steel trim

Water Feature Waterfall

Ozone System Can be installed at time of purchase

Heater 2KW

Pump 2.0 BPH two-speed

Filter Size 4.5 m<sup>2</sup>

**Lighting** Multi-colour LED light