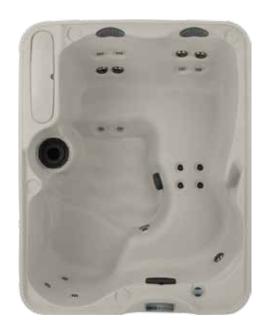

## FREEFLOW SPAS® AZURETM PREMIER

Azure shown in Sand

Azure shown in Sand / Brown with built-in ice bucket

Seating Capacity 4 Adults

**Dimensions** 203 x 160 x 84 cm

Water Capacity 890 litres

Dry Weight 165 kg

**Jet Count** 19 with stainless steel trim

Water Feature Waterfall

Ozone System Can be installed at time of purchase

Heater 2KW

Pump 2.0 BPH two-speed

Filter Size 4.5 m<sup>2</sup>

**Lighting** Multi-colour LED light