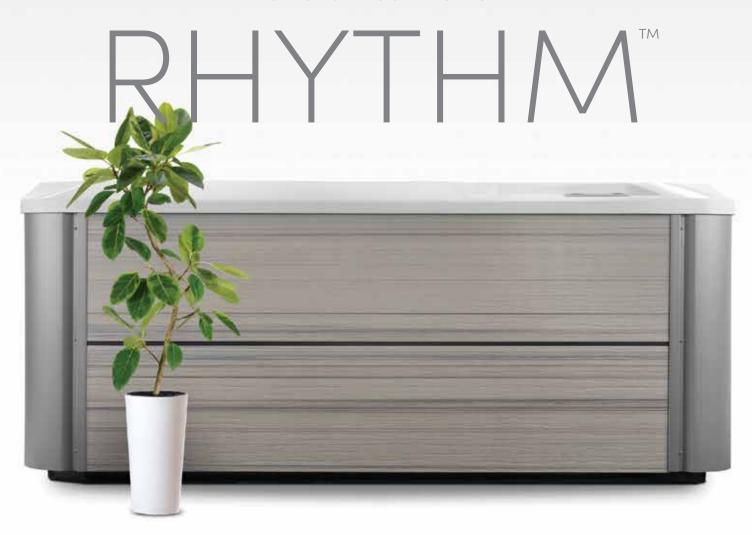

## RHYTHM

## **Shell Colours**

**Cover Colours** 

Alpine White

Pearl

Pebble

Tuscan Sun

Almond

**Cabinet Colours** 

Storm

Nutmeg Stone

**Seating Capacity** 

**Dimensions Water Capacity** 

Weight

7 seats

213 x 213 x 92 cm

1,250 litres