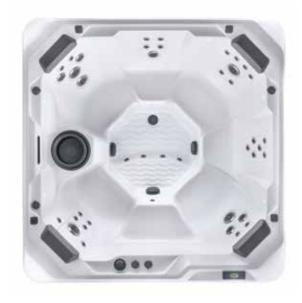

HOT SPOT® COLLECTION

7 40 Non-Lounge 230v / 16 Amp

Seats Jets Seating Voltage

213 x 213 x 92 cm

FROG® In-Line Cartridge Ready

Dimensions Water Care

Storm

Nutmeg Stone

**Seating Capacity** 

**Dimensions Water Capacity** 

Weight

7 seats

213 x 213 x 92 cm

1,250 litres

383 kg dry; 2,185 kg filled\*

Jets

40 total

Included

Included

• 3 XL Directional Hydromassage jets • 2 XL Rotary Hydromassage jets

• 3 Directional Hydromassage jets • 2 Rotary Hydromassage jets

• 30 Directional Precision jets