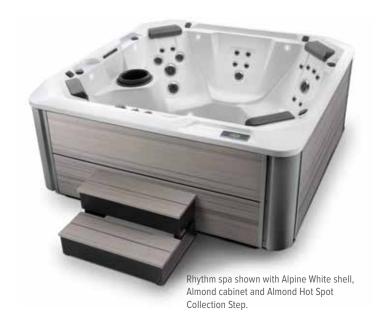

## **Shell Colours**

**Cover Colours** 

Alpine White

Pearl

Pebble

Tuscan Sun

Almond

**Cabinet Colours** 

CoverCradle II, Lift 'N Glide", or UpRite

Hot Spot Collection Step (Almond, Havana, and Storm), Polymer Step (Ash)

Wireless Sound System

Actual colours and products may vary from print representation. See dealer to verify.