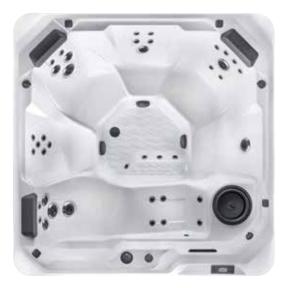

## HOT SPOT® COLLECTION

TM

RELA

Relay spa shown with Alpine White shell, Storm cabinet and Storm Hot Spot Collection Step.

**Shell Colours** 

Tuscan Sun

**Cover Colours** 

| Nutmea   | Stone |
|----------|-------|
| nutifieg | Stone |

| Constitution Constraints                                                                                                                                                                          | Caracha                                                                                                                                                                                        | I forballe an index days                                                                                                                             | 40 multi salaun LED mainta af limbt                                                                                                |
|---------------------------------------------------------------------------------------------------------------------------------------------------------------------------------------------------|------------------------------------------------------------------------------------------------------------------------------------------------------------------------------------------------|------------------------------------------------------------------------------------------------------------------------------------------------------|------------------------------------------------------------------------------------------------------------------------------------|
| Seating Capacity                                                                                                                                                                                  | 6 seats                                                                                                                                                                                        | Lighting – Interior                                                                                                                                  | 10 multi-colour LED points of light,<br>dimmable                                                                                   |
| Dimensions                                                                                                                                                                                        | 213 x 213 x 92 cm                                                                                                                                                                              |                                                                                                                                                      |                                                                                                                                    |
| Water Capacity                                                                                                                                                                                    | 1,290 litres                                                                                                                                                                                   | Lighting – Exterior                                                                                                                                  | 4 multi-colour LED points of light,<br>dimmable                                                                                    |
| Weight                                                                                                                                                                                            | 375 kg dry; 2,140 kg filled*                                                                                                                                                                   | Heater                                                                                                                                               | No-Fault <sup>®</sup> 2000w/230v                                                                                                   |
| Jets 40 total<br>• 3 XL Directional Hydromassage jets<br>• 2 XL Rotary Hydromassage jets<br>• 3 Directional Hydromassage jets<br>• 2 Rotary Hydromassage jets<br>• 30 Directional Precision" jets | Energy Efficiency                                                                                                                                                                              | FiberCor <sup>®</sup> Insulation; Certified to<br>California Energy Commission (CEC) and<br>APSP 14 energy efficiency standards for<br>portable spas |                                                                                                                                    |
|                                                                                                                                                                                                   | , , , , , , , , , , , , , , , , , , , ,                                                                                                                                                        | <b>Effective Filtration Area</b>                                                                                                                     | 6 m <sup>2</sup> , top loading                                                                                                     |
| Water Feature                                                                                                                                                                                     | Included                                                                                                                                                                                       | Vinyl Cover                                                                                                                                          | 9 to 6 cm tapered, 32 kg/m³ density                                                                                                |
| Jet Pump 1 Wavemaster <sup>®</sup> 8200; Two-speed,                                                                                                                                               |                                                                                                                                                                                                | foam core                                                                                                                                            |                                                                                                                                    |
| Jet Pump 1                                                                                                                                                                                        | Wavemaster 8200; Iwo-speed,                                                                                                                                                                    |                                                                                                                                                      |                                                                                                                                    |
| Jet Pump 1                                                                                                                                                                                        | 2.0 HP Continuous Duty,                                                                                                                                                                        | Available Options                                                                                                                                    |                                                                                                                                    |
| Jet Pump 1                                                                                                                                                                                        | , , ,                                                                                                                                                                                          | Available Options<br>Cover Lifter                                                                                                                    | CoverCradle <sup>°</sup> , CoverCradle II,                                                                                         |
| Jet Pump 1<br>Jet Pump 2                                                                                                                                                                          | 2.0 HP Continuous Duty,<br>4.0 HP Breakdown Torque<br>Wavemaster 8000; One-speed,                                                                                                              |                                                                                                                                                      | CoverCradle <sup>°</sup> , CoverCradle II,<br>Lift 'N Glide <sup>°</sup> , or UpRite <sup>°</sup>                                  |
| ·                                                                                                                                                                                                 | 2.0 HP Continuous Duty,<br>4.0 HP Breakdown Torque                                                                                                                                             |                                                                                                                                                      | Lift 'N Glide <sup>®</sup> , or UpRite <sup>®</sup><br>Hot Spot Collection Step (Almond,                                           |
| ·                                                                                                                                                                                                 | <ul><li>2.0 HP Continuous Duty,</li><li>4.0 HP Breakdown Torque</li><li>Wavemaster 8000; One-speed,</li><li>2.0 HP Continuous Duty,</li></ul>                                                  | Cover Lifter<br>Steps                                                                                                                                | Lift 'N Glide <sup>®</sup> , or UpRite <sup>®</sup><br>Hot Spot Collection Step (Almond,<br>Havana, and Storm), Polymer Step (Ash) |
| Jet Pump 2                                                                                                                                                                                        | <ul><li>2.0 HP Continuous Duty,</li><li>4.0 HP Breakdown Torque</li><li>Wavemaster 8000; One-speed,</li><li>2.0 HP Continuous Duty,</li><li>4.0 HP Breakdown Torque</li></ul>                  | Cover Lifter                                                                                                                                         | Lift 'N Glide <sup>®</sup> , or UpRite <sup>®</sup><br>Hot Spot Collection Step (Almond,                                           |
| Jet Pump 2<br>Floor Drain                                                                                                                                                                         | <ul><li>2.0 HP Continuous Duty,</li><li>4.0 HP Breakdown Torque</li><li>Wavemaster 8000; One-speed,</li><li>2.0 HP Continuous Duty,</li><li>4.0 HP Breakdown Torque</li><li>Included</li></ul> | Cover Lifter<br>Steps                                                                                                                                | Lift 'N Glide <sup>®</sup> , or UpRite <sup>®</sup><br>Hot Spot Collection Step (Almond,<br>Havana, and Storm), Polymer Step (Ash) |