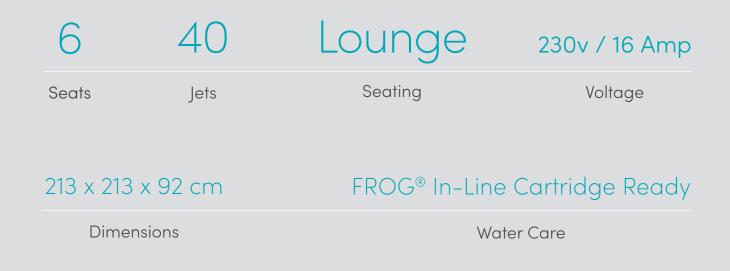

| Constitution Constraints                                                                                                                                                                          | Caracha                                                                                                                                                                                        | I forballe an index days                                                                                                                             | 40 multi salaun LED mainta af limbt                                                                                                |
|---------------------------------------------------------------------------------------------------------------------------------------------------------------------------------------------------|------------------------------------------------------------------------------------------------------------------------------------------------------------------------------------------------|------------------------------------------------------------------------------------------------------------------------------------------------------|------------------------------------------------------------------------------------------------------------------------------------|
| Seating Capacity                                                                                                                                                                                  | 6 seats                                                                                                                                                                                        | Lighting – Interior                                                                                                                                  | 10 multi-colour LED points of light,<br>dimmable                                                                                   |
| Dimensions                                                                                                                                                                                        | 213 x 213 x 92 cm                                                                                                                                                                              |                                                                                                                                                      |                                                                                                                                    |
| Water Capacity                                                                                                                                                                                    | 1,290 litres                                                                                                                                                                                   | Lighting – Exterior                                                                                                                                  | 4 multi-colour LED points of light,<br>dimmable                                                                                    |
| Weight                                                                                                                                                                                            | 375 kg dry; 2,140 kg filled*                                                                                                                                                                   | Heater                                                                                                                                               | No-Fault <sup>®</sup> 2000w/230v                                                                                                   |
| Jets 40 total<br>• 3 XL Directional Hydromassage jets<br>• 2 XL Rotary Hydromassage jets<br>• 3 Directional Hydromassage jets<br>• 2 Rotary Hydromassage jets<br>• 30 Directional Precision" jets | Energy Efficiency                                                                                                                                                                              | FiberCor <sup>®</sup> Insulation; Certified to<br>California Energy Commission (CEC) and<br>APSP 14 energy efficiency standards for<br>portable spas |                                                                                                                                    |
|                                                                                                                                                                                                   | , , , , , , , , , , , , , , , , , , , ,                                                                                                                                                        | <b>Effective Filtration Area</b>                                                                                                                     | 6 m <sup>2</sup> , top loading                                                                                                     |
| Water Feature                                                                                                                                                                                     | Included                                                                                                                                                                                       | Vinyl Cover                                                                                                                                          | 9 to 6 cm tapered, 32 kg/m³ density                                                                                                |
| Jet Pump 1 Wavemaster <sup>®</sup> 8200; Two-speed,                                                                                                                                               |                                                                                                                                                                                                | foam core                                                                                                                                            |                                                                                                                                    |
| Jet Pump 1                                                                                                                                                                                        | Wavemaster 8200; Iwo-speed,                                                                                                                                                                    |                                                                                                                                                      |                                                                                                                                    |
| Jet Pump 1                                                                                                                                                                                        | 2.0 HP Continuous Duty,                                                                                                                                                                        | Available Options                                                                                                                                    |                                                                                                                                    |
| Jet Pump 1                                                                                                                                                                                        | , , ,                                                                                                                                                                                          | Available Options<br>Cover Lifter                                                                                                                    | CoverCradle <sup>°</sup> , CoverCradle II,                                                                                         |
| Jet Pump 1<br>Jet Pump 2                                                                                                                                                                          | 2.0 HP Continuous Duty,<br>4.0 HP Breakdown Torque<br>Wavemaster 8000; One-speed,                                                                                                              |                                                                                                                                                      | CoverCradle <sup>°</sup> , CoverCradle II,<br>Lift 'N Glide <sup>°</sup> , or UpRite <sup>°</sup>                                  |
| ·                                                                                                                                                                                                 | 2.0 HP Continuous Duty,<br>4.0 HP Breakdown Torque                                                                                                                                             |                                                                                                                                                      | Lift 'N Glide <sup>®</sup> , or UpRite <sup>®</sup><br>Hot Spot Collection Step (Almond,                                           |
| ·                                                                                                                                                                                                 | <ul><li>2.0 HP Continuous Duty,</li><li>4.0 HP Breakdown Torque</li><li>Wavemaster 8000; One-speed,</li><li>2.0 HP Continuous Duty,</li></ul>                                                  | Cover Lifter<br>Steps                                                                                                                                | Lift 'N Glide <sup>®</sup> , or UpRite <sup>®</sup><br>Hot Spot Collection Step (Almond,<br>Havana, and Storm), Polymer Step (Ash) |
| Jet Pump 2                                                                                                                                                                                        | <ul><li>2.0 HP Continuous Duty,</li><li>4.0 HP Breakdown Torque</li><li>Wavemaster 8000; One-speed,</li><li>2.0 HP Continuous Duty,</li><li>4.0 HP Breakdown Torque</li></ul>                  | Cover Lifter                                                                                                                                         | Lift 'N Glide <sup>®</sup> , or UpRite <sup>®</sup><br>Hot Spot Collection Step (Almond,                                           |
| Jet Pump 2<br>Floor Drain                                                                                                                                                                         | <ul><li>2.0 HP Continuous Duty,</li><li>4.0 HP Breakdown Torque</li><li>Wavemaster 8000; One-speed,</li><li>2.0 HP Continuous Duty,</li><li>4.0 HP Breakdown Torque</li><li>Included</li></ul> | Cover Lifter<br>Steps                                                                                                                                | Lift 'N Glide <sup>®</sup> , or UpRite <sup>®</sup><br>Hot Spot Collection Step (Almond,<br>Havana, and Storm), Polymer Step (Ash) |