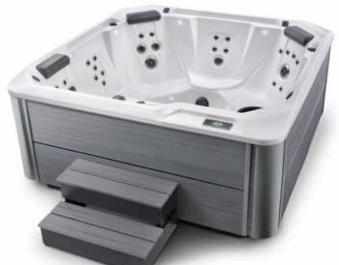

## HOT SPOT® COLLECTION

TM

RELA

Relay spa shown with Alpine White shell, Storm cabinet and Storm Hot Spot Collection Step.

**Shell Colours** 

Tuscan Sun

**Cover Colours** 

| Nutmea   | Stone |
|----------|-------|
| nutifieg | Stone |

| Constitution Constraints                                                                                                                                                                          | Caracha                                                                                                                                                                                        | I forballe an index days                                                                                                                             | 40 multi salaun LED mainta af limbt                                                                                                |
|---------------------------------------------------------------------------------------------------------------------------------------------------------------------------------------------------|------------------------------------------------------------------------------------------------------------------------------------------------------------------------------------------------|------------------------------------------------------------------------------------------------------------------------------------------------------|------------------------------------------------------------------------------------------------------------------------------------|
| Seating Capacity                                                                                                                                                                                  | 6 seats                                                                                                                                                                                        | Lighting – Interior                                                                                                                                  | 10 multi-colour LED points of light,<br>dimmable                                                                                   |
| Dimensions                                                                                                                                                                                        | 213 x 213 x 92 cm                                                                                                                                                                              |                                                                                                                                                      |                                                                                                                                    |
| Water Capacity                                                                                                                                                                                    | 1,290 litres                                                                                                                                                                                   | Lighting – Exterior                                                                                                                                  | 4 multi-colour LED points of light,<br>dimmable                                                                                    |
| Weight                                                                                                                                                                                            | 375 kg dry; 2,140 kg filled*                                                                                                                                                                   | Heater                                                                                                                                               | No-Fault <sup>®</sup> 2000w/230v                                                                                                   |
| Jets 40 total<br>• 3 XL Directional Hydromassage jets<br>• 2 XL Rotary Hydromassage jets<br>• 3 Directional Hydromassage jets<br>• 2 Rotary Hydromassage jets<br>• 30 Directional Precision" jets | Energy Efficiency                                                                                                                                                                              | FiberCor <sup>®</sup> Insulation; Certified to<br>California Energy Commission (CEC) and<br>APSP 14 energy efficiency standards for<br>portable spas |                                                                                                                                    |
|                                                                                                                                                                                                   | , , , , , , , , , , , , , , , , , , , ,                                                                                                                                                        | <b>Effective Filtration Area</b>                                                                                                                     | 6 m <sup>2</sup> , top loading                                                                                                     |
| Water Feature                                                                                                                                                                                     | Included                                                                                                                                                                                       | Vinyl Cover                                                                                                                                          | 9 to 6 cm tapered, 32 kg/m³ density                                                                                                |
| Jet Pump 1 Wavemaster <sup>®</sup> 8200; Two-speed,                                                                                                                                               |                                                                                                                                                                                                | foam core                                                                                                                                            |                                                                                                                                    |
| Jet Pump 1                                                                                                                                                                                        | Wavemaster 8200; Iwo-speed,                                                                                                                                                                    |                                                                                                                                                      |                                                                                                                                    |
| Jet Pump 1                                                                                                                                                                                        | 2.0 HP Continuous Duty,                                                                                                                                                                        | Available Options                                                                                                                                    |                                                                                                                                    |
| Jet Pump 1                                                                                                                                                                                        | , , ,                                                                                                                                                                                          | Available Options<br>Cover Lifter                                                                                                                    | CoverCradle <sup>°</sup> , CoverCradle II,                                                                                         |
| Jet Pump 1<br>Jet Pump 2                                                                                                                                                                          | 2.0 HP Continuous Duty,<br>4.0 HP Breakdown Torque<br>Wavemaster 8000; One-speed,                                                                                                              |                                                                                                                                                      | CoverCradle <sup>°</sup> , CoverCradle II,<br>Lift 'N Glide <sup>°</sup> , or UpRite <sup>°</sup>                                  |
| ·                                                                                                                                                                                                 | 2.0 HP Continuous Duty,<br>4.0 HP Breakdown Torque                                                                                                                                             |                                                                                                                                                      | Lift 'N Glide <sup>®</sup> , or UpRite <sup>®</sup><br>Hot Spot Collection Step (Almond,                                           |
| ·                                                                                                                                                                                                 | <ul><li>2.0 HP Continuous Duty,</li><li>4.0 HP Breakdown Torque</li><li>Wavemaster 8000; One-speed,</li><li>2.0 HP Continuous Duty,</li></ul>                                                  | Cover Lifter<br>Steps                                                                                                                                | Lift 'N Glide <sup>®</sup> , or UpRite <sup>®</sup><br>Hot Spot Collection Step (Almond,<br>Havana, and Storm), Polymer Step (Ash) |
| Jet Pump 2                                                                                                                                                                                        | <ul><li>2.0 HP Continuous Duty,</li><li>4.0 HP Breakdown Torque</li><li>Wavemaster 8000; One-speed,</li><li>2.0 HP Continuous Duty,</li><li>4.0 HP Breakdown Torque</li></ul>                  | Cover Lifter                                                                                                                                         | Lift 'N Glide <sup>®</sup> , or UpRite <sup>®</sup><br>Hot Spot Collection Step (Almond,                                           |
| Jet Pump 2<br>Floor Drain                                                                                                                                                                         | <ul><li>2.0 HP Continuous Duty,</li><li>4.0 HP Breakdown Torque</li><li>Wavemaster 8000; One-speed,</li><li>2.0 HP Continuous Duty,</li><li>4.0 HP Breakdown Torque</li><li>Included</li></ul> | Cover Lifter<br>Steps                                                                                                                                | Lift 'N Glide <sup>®</sup> , or UpRite <sup>®</sup><br>Hot Spot Collection Step (Almond,<br>Havana, and Storm), Polymer Step (Ash) |