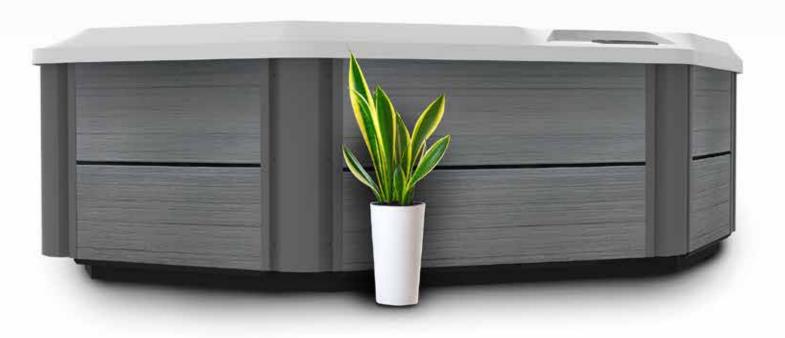

## HOT SPOT® COLLECTION

TX spa shown with Alpine White shell, and Storm cabinet.

# **Cabinet Colours**

Almond

Havana Storm