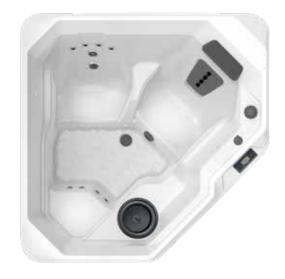

# TX

| 2     | 11   | Open    | 230v / 16 Amp |
|-------|------|---------|---------------|
| Seats | Jets | Seating | Voltage       |

183 x 183 x 74 cm

FROG® In-Line Cartridge Ready

Dimensions Water Care

### **Shell Colours**

Alpine White

2 seats

Pearl

Pebble

Tuscan Sun