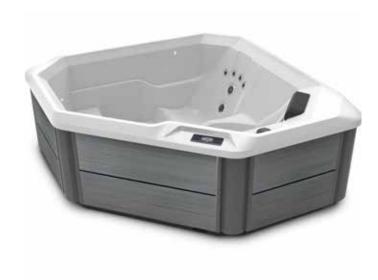

## HOT SPOT® COLLECTION

TX spa shown with Alpine White shell, and Storm cabinet.

# **Cabinet Colours**

Almond

Havana Storm